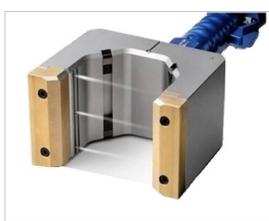

# **Projects**

**1.** Measurement of three diameters and one depth in one shot.

**3/6.** Inspection control cells for automotive industry: engine bloc.

**7.** High speed dynamic and pneumatic measurement of diameters.