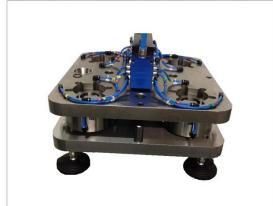

# **Projects**

**1.** Measurement of three diameters and one depth in one shot.

**3/6.** Inspection control cells for automotive industry: engine bloc.

**7.** High speed dynamic and pneumatic measurement of diameters.