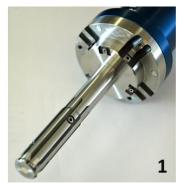

# **Projects**

**1.** Measurement of three diameters and one depth in one shot.

**3/6.** Inspection control cells for automotive industry: engine bloc.

**7.** High speed dynamic and pneumatic measurement of diameters.