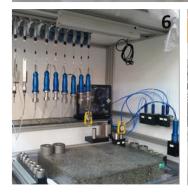

# **Projects**

**1.** Measurement of three diameters and one depth in one shot.

**3/6.** Inspection control cells for automotive industry: engine bloc.

**7.** High speed dynamic and pneumatic measurement of diameters.